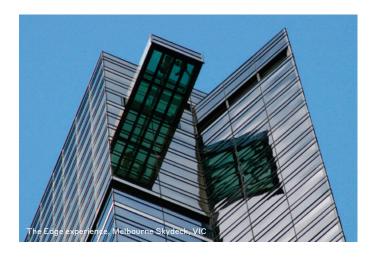

## **EDGE**

There's the view. Then there's standing suspended 88 floors above the city with nothing but a transparent glass floor beneath you. This is The Edge.

Head up to the 88th floor and see Melbourne on another level. Here your clients experience The Edge, a thrilling experience where you will be suspended 3 meters out of the building in a transparent glass cube overlooking the streets below. Serious or silly, have a photo taken on the Edge, with a complimentary digital photo download included. At Bar 88, located within the observation deck, enjoy a range of snacks, cocktails, fine wines, beer, a glass of bubbles or a coffee while drinking in the panoramic views.