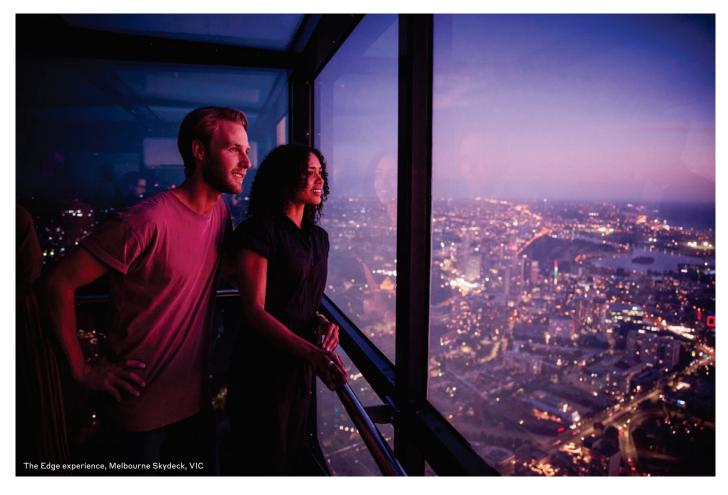

## **EDGE**

There's the view. Then there's standing suspended 88 floors above the city with nothing but a transparent glass floor beneath you. This is The Edge.

Head up to the 88th floor and see Melbourne on another level. Here your clients experience The Edge, a thrilling experience where you will be suspended 3 meters out of the building in a transparent glass cube overlooking the streets below. Serious or silly, have a photo taken on the Edge, with a complimentary digital photo download included. At Bar 88, located within the observation deck, enjoy a range of snacks, cocktails, fine wines, beer, a glass of bubbles or a coffee while drinking in the panoramic views.