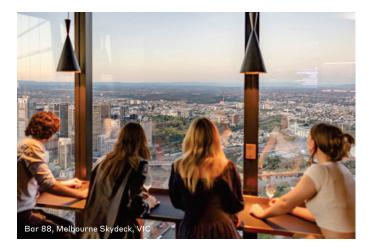

## **BAR** 88

At Bar 88, treat yourself to a coffee, snack or even a glass of wine surrounded by breathtaking views on our observation deck.

## COCKTAILS IN THE CLOUDS

At Melbourne Skydeck's Bar 88

A Melbourne Skydeck experience wouldn't be complete without taking in the stunning views of Melbourne and enjoying a signature cocktail. Available from 12pm daily, your clients can discover the spectacular views from the Southern Hemisphere's highest observation deck with a cocktail in hand, followed by an immersive experience at the Voyager Theatre. Here, guests will be taken on a sensory journey through 16 iconic Melbourne experiences.

Head up to the 88th floor and see Melbourne on another level. Here your clients experience The Edge, a thrilling experience where you will be suspended 3 meters out of the building in a transparent glass cube overlooking the streets below. Serious or silly, have a photo taken on the Edge, with a complimentary digital photo download included. At Bar 88, located within the observation deck, enjoy a range of snacks, cocktails, fine wines, beer, a glass of bubbles or a coffee while drinking in the panoramic views.